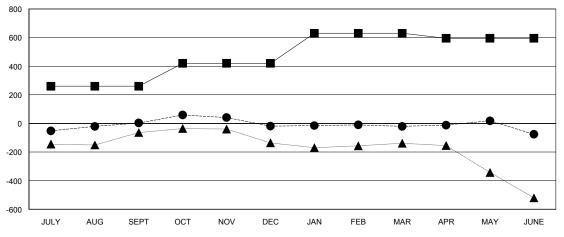

## GOALS AND ACTUAL MEMBERS CUMULATIVE

| _    | CURRENT YEAR GOALS FOR NEW |
|------|----------------------------|
| 1EMB | ERS                        |

- CURRENT YEAR ACTUAL MEMBERS

- ▲ - LAST YEAR ACTUAL MEMBERS