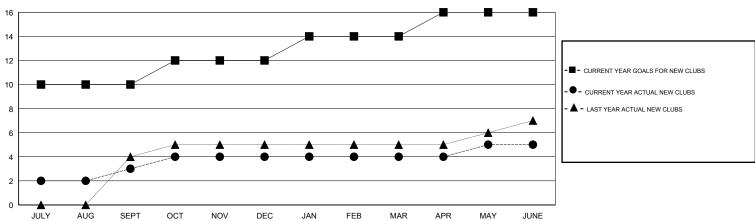

|                    |                  |  |  |  |
| QUARTER               | NEW MEMBER<br>GOAL | CHARTER AND<br>NEW MEMBERS<br>ADDED | DROPPED<br>MEMBERS | NET<br>GAIN/LOSS |  |  |  |
| JULY/AUG/SEPT         | 260                | 131                                 | 128                | 3                |  |  |  |
| OCT/NOV/DEC           | 160                | 87                                  | 109                | -22              |  |  |  |
| JAN/FEB/MAR           | 210                | 52                                  | 54                 | -2               |  |  |  |
| APR/MAY/JUNE          | -35                | 105                                 | 160                | -55              |  |  |  |

## GOALS AND ACTUAL NEW CLUBS CUMULATIVE



## GOALS AND ACTUAL MEMBERS CUMULATIVE



| _    | CURRENT YEAR GOALS FOR NEW |
|------|----------------------------|
| 1EMB | ERS                        |

- CURRENT YEAR ACTUAL MEMBERS

- ▲ - LAST YEAR ACTUAL MEMBERS

| DROPPED CLUBS: 6 |     |
|------------------|-----|
| DROPPED MEMBERS  |     |
| DECEASED         | 11  |
| CLUB CANCELLED   | 40  |
| OTHER            | 400 |
| TOTAL            | 451 |

| 70 CLUBS OF 111 ADDED 1 OR MORE<br>NEW MEMBERS | GENDER DISTRIBU<br>MALE<br>FEMALE     | <u>FION</u><br>1,742 (73.56%)<br>626 (26.44%) |            |
|------------------------------------------------|---------------------------------------|-----------------------------------------------|------------|
| CLICK HERE FOR HEALTH ASSESSMENT DATA          | FAMILY UNIT MEMBERS HEAD OF HOUSE